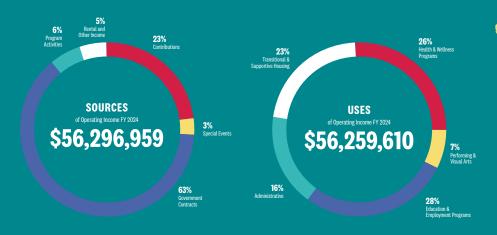

## **Audited Financials**

| Public & Private Support                                             | FY 2024<br>Consolidated                              | FY 2024<br>Operating<br>Budget Only                  | FY 2023<br>Consolidated                              |                         |              |              |              |
|----------------------------------------------------------------------|------------------------------------------------------|------------------------------------------------------|------------------------------------------------------|-------------------------|--------------|--------------|--------------|
| Contributions Special Events Government Contracts Program Activities | \$15,098,544<br>1,551,756<br>39,000,469<br>3,598,863 | \$12,289,973<br>1,551,756<br>35,898,093<br>3,598,863 | \$11,213,654<br>1,182,549<br>36,883,821<br>2,990,581 |                         |              |              |              |
|                                                                      |                                                      |                                                      |                                                      | Rental and Other Income | 2,958,274    | 2,958,274    | 3,347,448    |
|                                                                      |                                                      |                                                      |                                                      | Investment Income       | 2,948,627    |              | 302,911      |
|                                                                      |                                                      |                                                      |                                                      | Total Operating Income  | \$65,156,533 | \$56,296,959 | \$55,920,964 |
| Expenses                                                             |                                                      |                                                      |                                                      |                         |              |              |              |
| Health & Wellness Programs                                           | 14,637,418                                           | 14,393,821                                           | 15,092,175                                           |                         |              |              |              |
| Performing & Visual Arts                                             | 3,796,262                                            | 3,742,459                                            | 3,968,153                                            |                         |              |              |              |
| Education & Employment Programs                                      | 16,647,080                                           | 16,435,126                                           | 14,783,254                                           |                         |              |              |              |
| Transitional & Supportive Housing                                    | 13,456,733                                           | 12,099,472                                           | 14,852,751                                           |                         |              |              |              |
| Total Program Expenses                                               | \$48,537,493                                         | \$46,670,878                                         | \$48,696,333                                         |                         |              |              |              |
| Management and General                                               | 7,941,806                                            | 7,905,591                                            | 7,276,402                                            |                         |              |              |              |
| Fundraising                                                          | 1,685,499                                            | 1,683,141                                            | 1,487,971                                            |                         |              |              |              |
| Total Support Services                                               | 9,627,305                                            | 9,588,732                                            | 8,764,373                                            |                         |              |              |              |
| Total Expenses                                                       | 58,164,798                                           | 56,259,610                                           | 57,460,706                                           |                         |              |              |              |
| Change in Net Assets                                                 | \$6,991,735                                          | \$37,349                                             | (\$1,539,742)                                        |                         |              |              |              |

The consolidated figures above represent both the Operating Budget and Restricted Funds, such as our Building Fund and Endowment. The pie charts on the opposite page represent only the Operating Budget. The excess of income over expenses in FY 2024, in the amount of \$6,991,735, includes restricted income received for use in subsequent years.